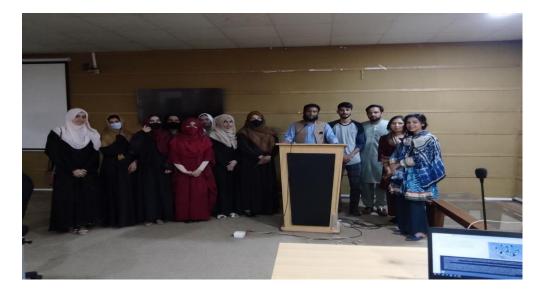

## Cascading Workshop at University of Kotli, Kotli, Azad Jammu and Kashmir

Dr. Arshad Mehmood, Assistant Professor of English Women University, visited the University of Kotli as a Guest Speaker with students of BS English after a Cascading Workshop on Language Documentation