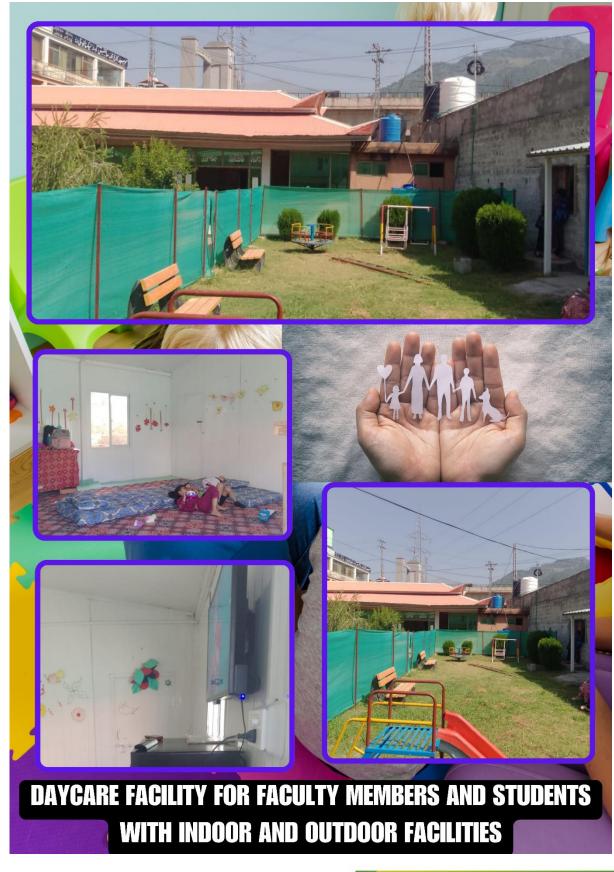

## Childcare facilities for students

The Women University of Azad Jammu and Kashmir (WUAJ&K) Bagh is providing comprehensive childcare facilities that cater to the needs of our valued faculty, staff, and students. Academic pursuits and professional responsibilities can be challenging, especially with young children. That's why we've established a state-of-the-art child care center to support our university community since 2019. The notification of the establishment of a Child Care Facility is given in the Annex. I (which is in Urdu because, at that time, the university's official language was Urdu) and recent pictures of day care facility are provided in Annex. II.

Annex. II