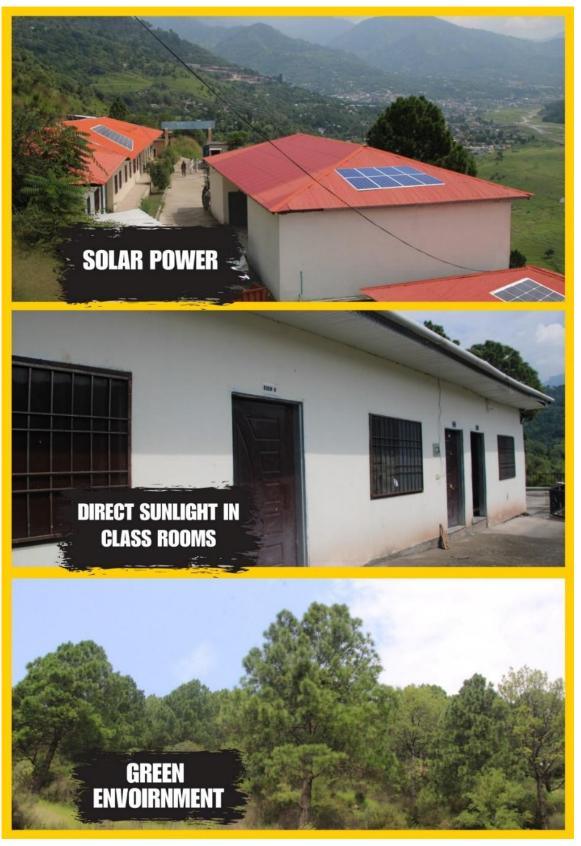

## Low carbon energy use

The Women University of Azad Jammu and Kashmir (WUAJ&K) minimizes energy consumption through energy-saving behavior. The maximum energy used at WUAJK&K is from the hydropower projects by which electricity is provided by Governement in AJ&K (Annex. I). In addition, during the electricity breakdown, solar panels and UPS are installed on all campuses. The university is located in a forest area with a natural environment, which lowers energy consumption due to the moderate climate and minimal use of artificial cooling. (Annex. II and III)

Annex. II

WUAJ&K Bagh

Annex. III